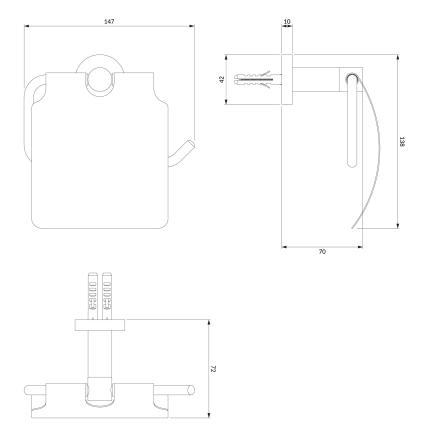

# Specification

- with a flap
- brass
- width: 15 cm, height: 14 cm, distance from the wall: 7 cm