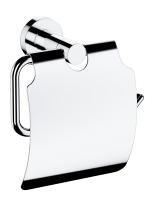

## MODERN PROJECT | toilet roll holder

#### Finish: polished chrome (CR)

MODERN PROJECT accessories collection has a solid clean form and minimalist design. The perfectly defined, circle-based shapes give the collection a timeless and modern look.

Chrome is a versatile finishing in a silvery colour, with the perfectly even and lustrous surface