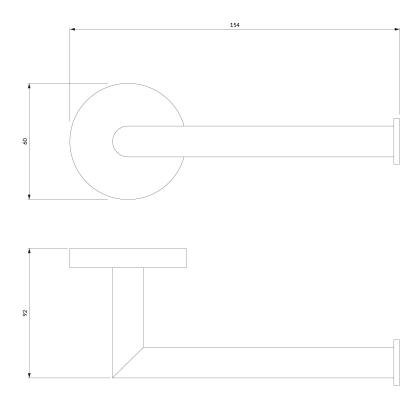

# Specification

- brass
- width: 15 cm, height: 6 cm, distance from the wall: 9 cm