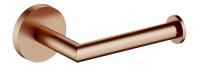

## MODERN PROJECT | toilet roll holder

#### Finish: brushed copper (CPB)

MODERN PROJECT accessories collection has a solid clean form and minimalist design. The perfectly defined, circle-based shapes give the collection a timeless and modern look.

Brushed copper is a sophisticated finish with a warm red-brown hue and a satin surface. The product is coated using advanced PVD technology.