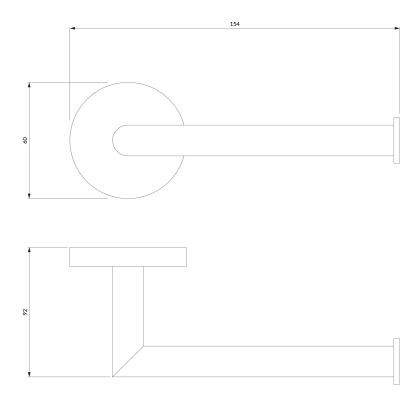

# Specification

- brass
- width: 15 cm, height: 6 cm, distance from the wall: 9 cm