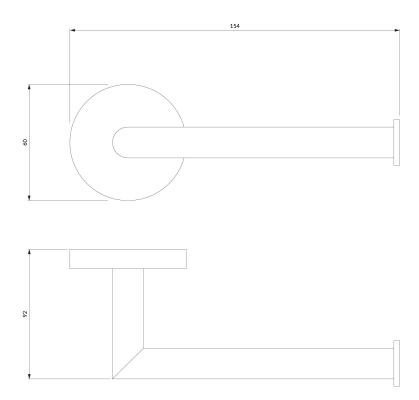

# Specification

- brass
- width: 15 cm, height: 6 cm, distance from the wall: 9 cm