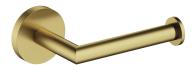

#### Finish: brushed brass (BSB)

MODERN PROJECT accessories collection has a solid clean form and minimalist design. The perfectly defined, circle-based shapes give the collection a timeless and modern look.

Brushed brass is a sophisticated finish with a cool gold hue and satin brushed surface. The product is coated using the advanced PVD technology.