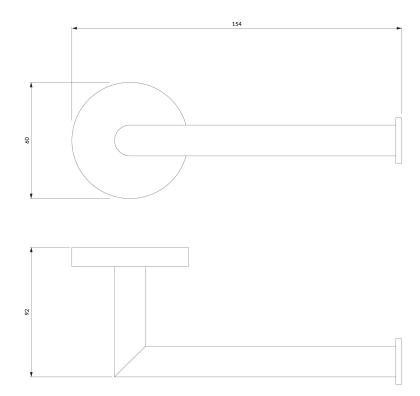

# Specification

- brass
- width: 15 cm, height: 6 cm, distance from the wall: 9 cm