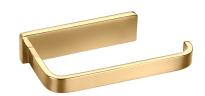

## DARLING | toilet roll holder

#### Finish: polished gold (GL)

DARLING accessories collection delights with an impeccable design and its perfect workmanship. It owes its unique character to a precisely defined silhouette with a distinctive line softened by subtle curves.

Gold is a noble finishing in an elegant, light shade and a perfectly smooth and shiny surface.