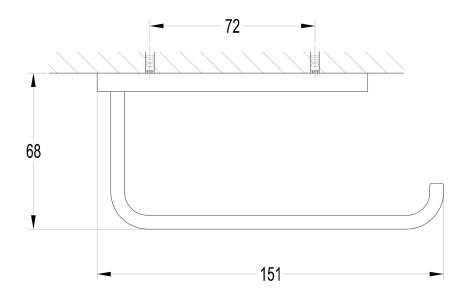

# Specification

- brass
- width: 15 cm, height: 3 cm, distance from the wall: 7 cm