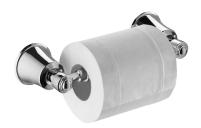

## ART LINE | toilet roll holder

#### Finish: polished chrome (CR)

ART LINE accessories collection is characterized by slender contours, delicate lines and sophisticated details. It is distinguished by classic, stylized elements, kept in a romantic aesthetics.