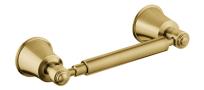

## ART LINE | toilet roll holder

#### Finish: brushed brass (BSB)

ART LINE accessories collection is characterized by slender contours, delicate lines and sophisticated details. It is distinguished by classic, stylized elements, kept in a romantic aesthetics.