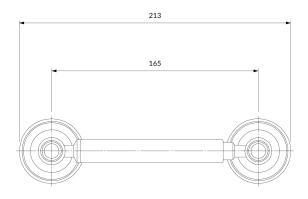

# Specification

- brass
- width: 21 cm, height: 5 cm, distance from the wall: 7 cm