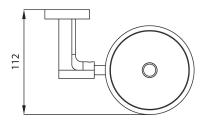

### TYBER | toilet brush

#### Finish: chrome (CR)

TYBER accessories collection means a versaticle design and a classic look enclosed in a modern form. Its well-thought-out design is based on the combination of a circle-shaped section with right angles, and on well-balanced proportions.

# Specification

- wall-mounted
- brass and ceramic
- width: 16 cm, height: 38 cm, distance from the wall: 11 cm