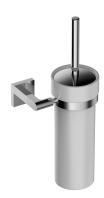

### TYBER | toilet brush

#### Finish: chrome (CR)

TYBER accessories collection means a versaticle design and a classic look enclosed in a modern form. Its well-thought-out design is based on the combination of a circle-shaped section with right angles, and on well-balanced proportions.

# Specification

- wall-mounted
- brass and ceramic
- width: 16 cm, height: 38 cm, distance from the wall: 11 cm