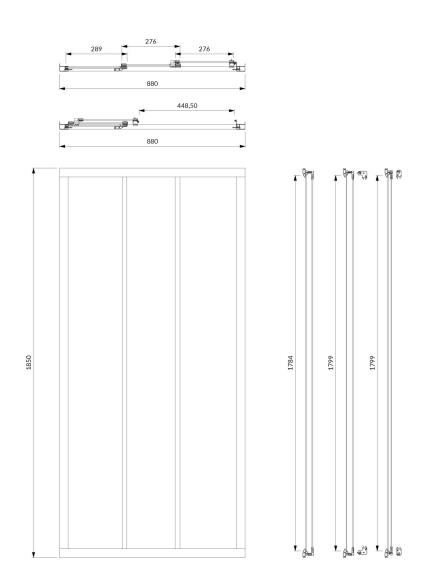

## Specification

- width: 90 cm
- entrance: 45.4 cm
- height: 185 cm
- tempered safety glass, thickness: 4 mm
- aluminium profiles, profile adjustment -2/+2 cm