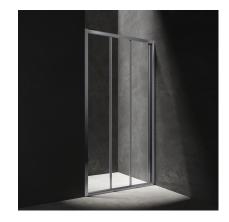

### BRONX | three-panel sliding shower door, 90 cm

#### Finish: chrome / transparent (CRTR)

Three-panel sliding door opens up to create a wide entrance making it a practical solution for smaller bathrooms.

Certificates: European Declaration of Performance (CE marking)

## Specification

- width: 90 cm
- entrance: 45.4 cm
- height: 185 cm
- tempered safety glass, thickness: 4 mm
- aluminium profiles, profile adjustment -2/+2 cm