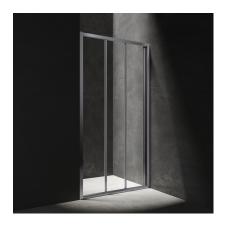

### BRONX | three-panel sliding shower door, 100 cm

#### Finish: chrome / transparent (CRTR)

Three-panel sliding door opens up to create a wide entrance making it a practical solution for smaller bathrooms.

Certificates: European Declaration of Performance (CE marking)