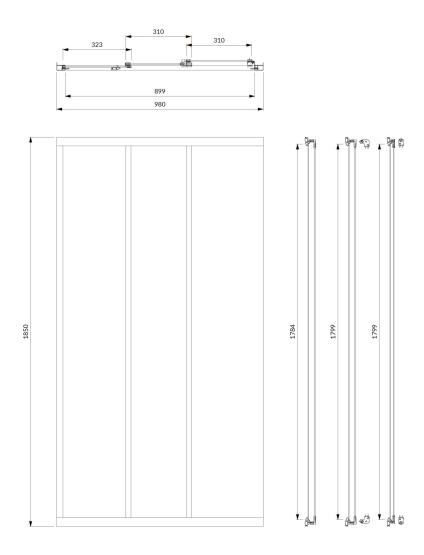

# Specification

width: 100 cmentrance: 52.0 cmheight: 185 cm

• tempered safety glass, thickness: 4 mm

• aluminium profiles, profile adjustment -2/+2 cm