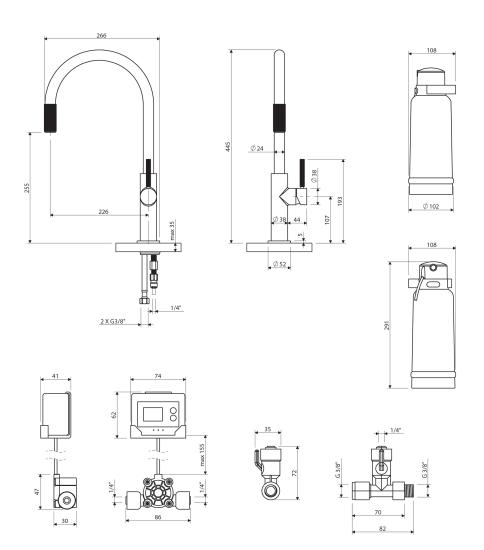

### Flow characteristics

- water flow at 3 bar: 7 l/min
- working pressure 1-5 bar

# Specification

- two-way swivel spout with water filtration function
- the set includes: FLOW COMFORT D1 filtering system, filter cartridge, electronic water FLOW METER and water hardness test strip
- ceramic cartridge with COLD START technology
- spout reach: 22.6 cm
- water outflow height: 25.5 cm
- total mixer height: 44.5 cm
- maximum countertop thickness: 3.5 cm