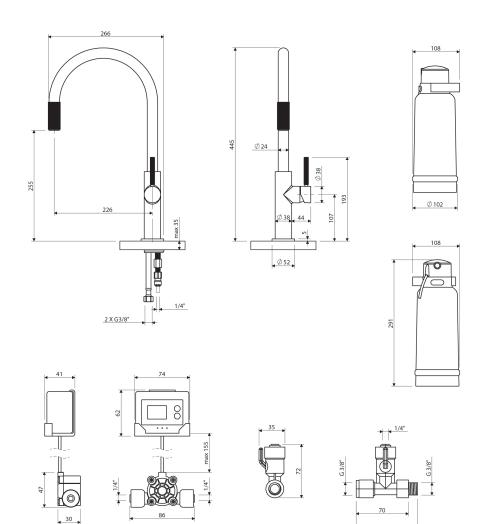

## Specification

- two-way swivel spout with water filtration function
- the set includes: FLOW COMFORT D1 filtering system, filter cartridge, electronic water FLOW METER and water hardness test strip
- ceramic cartridge with COLD START technology
- spout reach: 22.6 cm
- water outflow height: 25.5 cm
- total mixer height: 44.5 cm
- maximum countertop thickness: 3.5 cm