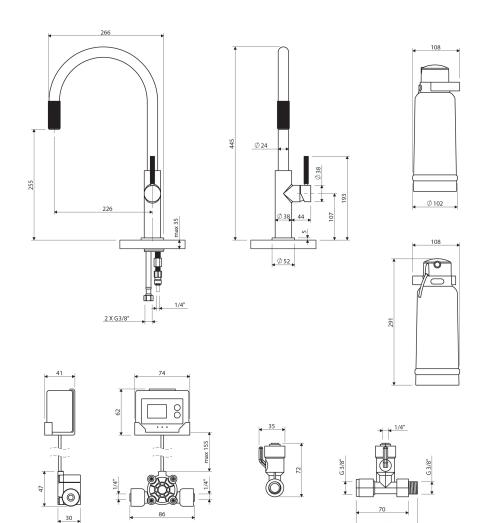

## Specification

- two-way swivel spout with water filtration function
- the set includes: FLOW COMFORT D1 filtering system, filter cartridge, electronic water FLOW METER and water hardness test strip
- ceramic cartridge with COLD START technology
- spout reach: 22.6 cm
- water outflow height: 25.5 cm
- total mixer height: 44.5 cm
- maximum countertop thickness: 3.5 cm