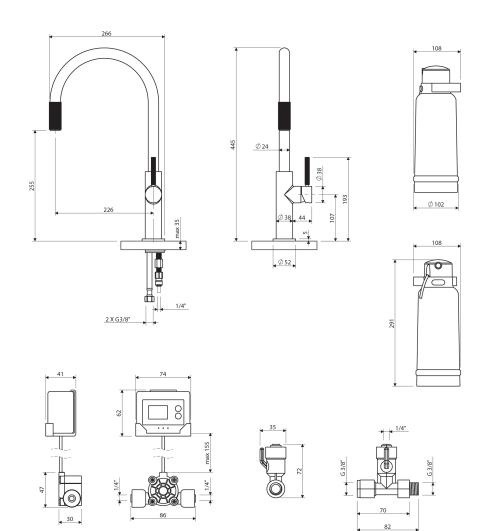

## Specification

- two-way swivel spout with water filtration function
- the set includes: FLOW COMFORT D1 filtering system, filter cartridge, electronic water FLOW METER and water hardness test strip
- ceramic cartridge with COLD START technology
- spout reach: 22.6 cm
- water outflow height: 25.5 cm
- total mixer height: 44.5 cm
- maximum countertop thickness: 3.5 cm