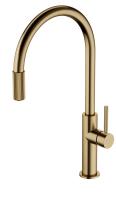

### SWITCH | sink mixer with a water filtering system

#### Finish: brushed antique bronze (BR)

The SWITCH kitchen sink mixer combines a minimalist design that draws on wellbalanced proportions with practical functionality that provides regular and filtered water. The clearly defined and accurately finished details enable intuitive use by pointing to two separate water streams: regular water near the lever and filtered water at the end of the spout – simply twist the ribbed spout ring to quickly fill a glass with delicious fresh drinking water.

Antique bronze is an original finish with a brown-gold hue and a brushed vintage texture.

Projekt: Paulina Shacalis, OMNIRES Studio Awards: German Design Awards, Archproducts Design Awards, Must Have Distinctions: Dobry Wzór