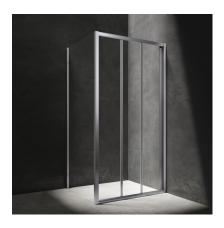

### BRONX | square shower enclosure with sliding door, 90 x 90 cm

#### Finish: polished chrome / transparent glass (CRTR)

Three-panel sliding door opens up to create a wide entrance making it a practical solution for smaller bathrooms.

Certificates: European Declaration of Performance (CE marking)