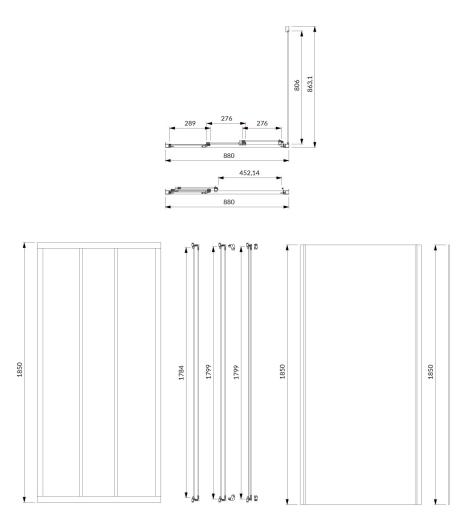

# Specification

- side with door: 90 cm
- side wall: 90 cm
- entrance: 45.4 cm
- height: 185 cm
- door: tempered safety glass, thickness: 4 mm
- side wall: tempered safety glass, thickness: 6 mm
- aluminium profiles, profile adjustment: -2/+0 cm