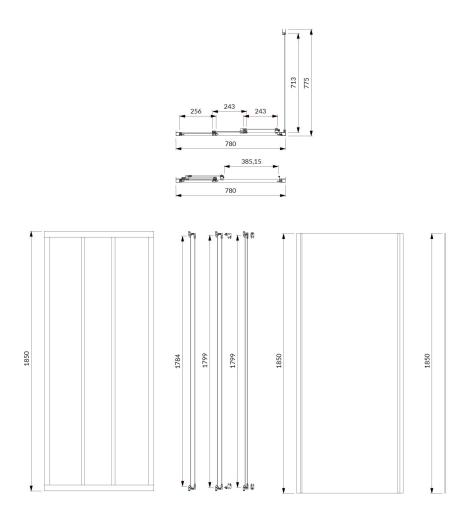

# Specification

- side with door: 80 cm
- side wall: 80 cm
- entrance: 38.7 cm
- height: 185 cm
- door: tempered safety glass, thickness: 4 mm
- side wall: tempered safety glass, thickness: 6 mm
- aluminium profiles, profile adjustment: -2/+0 cm