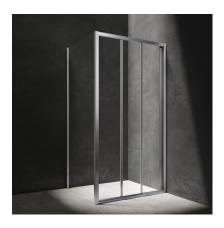

### BRONX | square shower enclosure with sliding door, 80 x 80 cm

#### Finish: polished chrome / transparent glass (CRTR)

Three-panel sliding door opens up to create a wide entrance making it a practical solution for smaller bathrooms.

Certificates: European Declaration of Performance (CE marking)