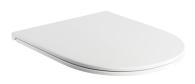

## OTTAWA | soft-close toilet seat

## Finish: gloss white (BP)

The OMNIRES OTTAWA soft-close toilet seat is distinguished by its lightweight design, a subtle, precise line and a rounded shape

Certificates: Polish Declaration of Performance (B marking), Polish Hygienic Certificate  $\ensuremath{\mathsf{PZH}}$ 