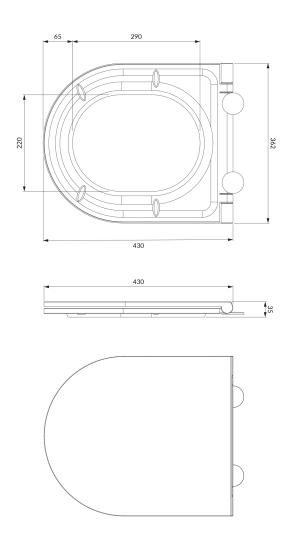

## Specification

- material: duroplast
- length: 43 cm
- width: 36 cm
- soft-close toilet with the clip-off system
- for OTTAWAMWBP wall-mounted toilet