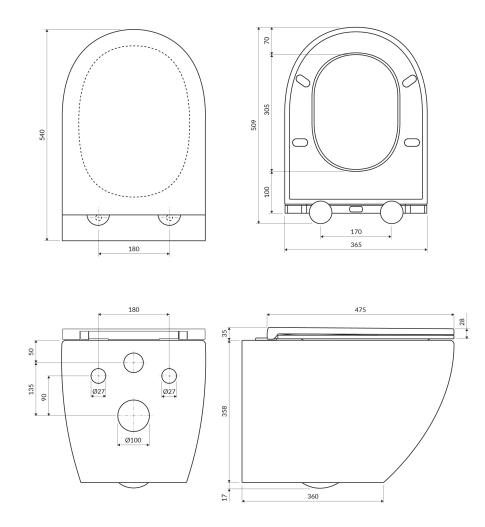

## Specification

- material: duroplast
- length: 48 cm
- width: 36.5 cm
- diameter of rosettes: 4.5 cm
- soft-close toilet with the clip-off system
- dedicated for a seat mounting distance of 15 cm
- for OTTAWACSPMWBM wall-mounted toilet