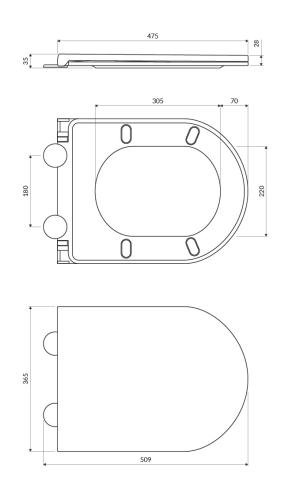

## Specification

- material: duroplast
- length: 51,5 cm
- width: 36,5 cm
- soft-close toilet with the clip-off system
- for OMNIRES OTTAWA COMFORT wall-mounted toilet