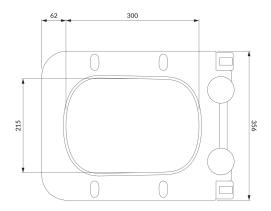

# Specification

- material: duroplast
- length: 49 cm
- width: 37 cm
- soft-close toilet with the clip-off system
- for OMNIRES BOSTON wall-mounted toilet