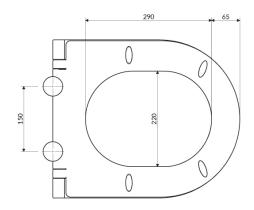

# Specification

- material: duroplast
- length: 43 cm
- width: 36 cm
- diameter of rosettes: 4.5 cm
- soft-close toilet with the clip-off system
- dedicated for a seat mounting distance of 15 cm
- for OTTAWASPMWBP wall-mounted toilet