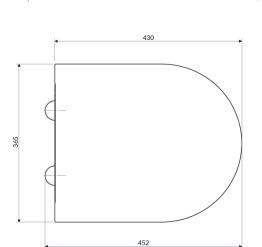

# Specification

- material: duroplast
- length: 43 cm
- width: 36 cm
- diameter of rosettes: 4.5 cm
- soft-close toilet with the clip-off system
- dedicated for a seat mounting distance of 15 cm
- for OTTAWASPMWBP wall-mounted toilet