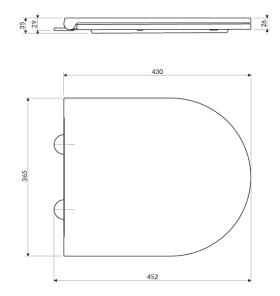

## Specification

- material: duroplast
- length: 43 cm
- width: 36 cm
- diameter of rosettes: 4.5 cm
- soft-close toilet with the clip-off system
- dedicated for a seat mounting distance of 15 cm
- for OTTAWASPMWBM wall-mounted toilet