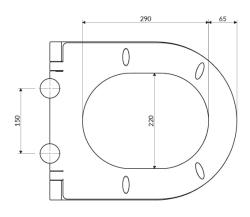

## Specification

- material: duroplast
- length: 43 cm
- width: 36 cm
- diameter of rosettes: 4.5 cm
- soft-close toilet with the clip-off system
- dedicated for a seat mounting distance of 15 cm
- for OTTAWASPMWBM wall-mounted toilet