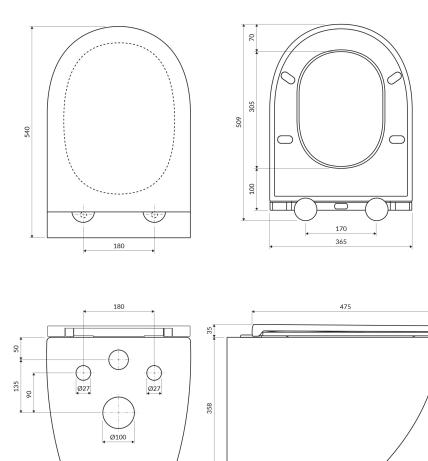

## Specification

- material: duroplast
- length: 48 cm
- width: 36.5 cm
- diameter of rosettes: 4.5 cm
- soft-close toilet with the clip-off system
- dedicated for a seat mounting distance of 15 cm
- for OMNIRES OTTAWACSPMWBP