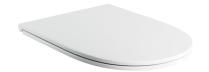

## OTTAWA COMFORT | soft-close seat for wall-mounted toilet SILENT POWER™

## Finish: gloss white (BP)

The OMNIRES OTTAWA COMFORT soft-close toilet seat is distinguished by its lightweight design, a subtle, precise line and a rounded shape. Small, discreet rosettes remain almost invisible when the seat is lifted, making it easier to maintain cleanliness around the mounting points.