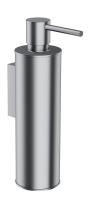

#### Finish: brushed nickel (NI)

MODERN PROJECT accessories collection has a solid clean form and minimalist design. The perfectly defined, circle-based shapes give the collection a timeless and modern look.

Nickel is an industrial finishing in a silvery colour, with a satin, brushed surface.