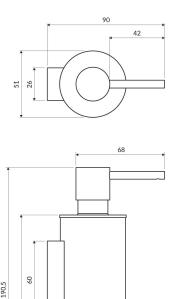

## Specification

- wall-mounted
- brass
- width: 5 cm, height: 19 cm, distance from the wall: 9 cm
- capacity: 150 ml

154