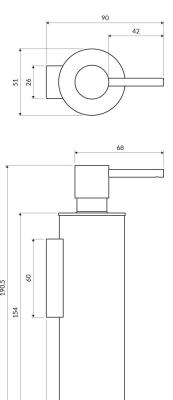

# Specification

- wall-mounted
- brass
- width: 5 cm, height: 19 cm, distance from the wall: 9 cm
- capacity: 150 ml