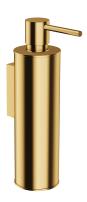

## MODERN PROJECT | soap dispenser

#### Finish: brushed gold (GLB)

MODERN PROJECT accessories collection has a solid clean form and minimalist design. The perfectly defined, circle-based shapes give the collection a timeless and modern look.

Brushed gold is a noble finishing in an elegant shade, with a contemporary, satin surface. The product is coated using the advanced PVD technology.