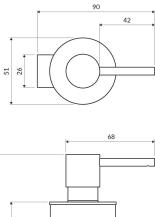

# Specification

- wall-mounted
- brass
- width: 5 cm, height: 19 cm, distance from the wall: 9 cm
- capacity: 150 ml