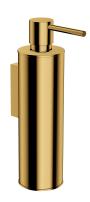

#### Finish: polished gold (GL)

MODERN PROJECT accessories collection has a solid clean form and minimalist design. The perfectly defined, circle-based shapes give the collection a timeless and modern look.

# Specification

- wall-mounted
- brass
- width: 5 cm, height: 19 cm, distance from the wall: 9 cm
- capacity: 150 ml