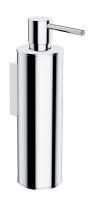

## MODERN PROJECT | soap dispenser

#### Finish: polished chrome (CR)

MODERN PROJECT accessories collection has a solid clean form and minimalist design. The perfectly defined, circle-based shapes give the collection a timeless and modern look.

Chrome is a versatile finishing in a silvery colour, with the perfectly even and lustrous surface