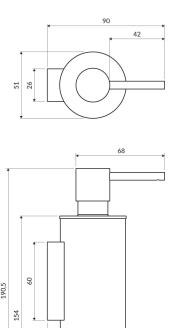

# Specification

- wall-mounted
- brass
- width: 5 cm, height: 19 cm, distance from the wall: 9 cm
- capacity: 150 ml