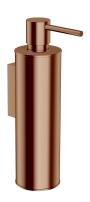

#### Finish: brushed copper (CPB)

MODERN PROJECT accessories collection has a solid clean form and minimalist design. The perfectly defined, circle-based shapes give the collection a timeless and modern look.

Brushed copper is a sophisticated finish with a warm red-brown hue and a satin surface. The product is coated using the advanced PVD technology.