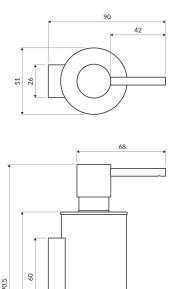

# Specification

- wall-mounted
- brass
- width: 5 cm, height: 19 cm, distance from the wall: 9 cm
- capacity: 150 ml

154