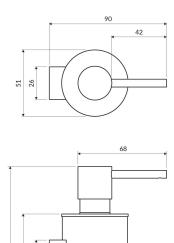

## Specification

- wall-mounted
- brass
- width: 5 cm, height: 19 cm, distance from the wall: 9 cm
- capacity: 150 ml

60,5

60

190,5

154