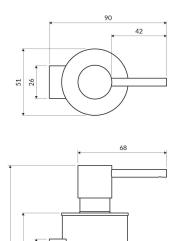

## Specification

- wall-mounted
- brass
- width: 5 cm, height: 19 cm, distance from the wall: 9 cm
- capacity: 150 ml

60,5

60

190,5

154