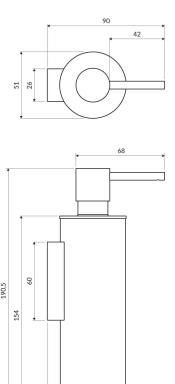

# Specification

- wall-mounted
- brass
- width: 5 cm, height: 19 cm, distance from the wall: 9 cm
- capacity: 150 ml