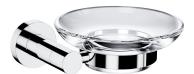

## MODERN PROJECT | soap dish

#### Finish: polished chrome (CR)

MODERN PROJECT accessories collection has a solid clean form and minimalist design. The perfectly defined, circle-based shapes give the collection a timeless and modern look.

# Specification

- wall-mounted
- brass and glass
- width: 13 cm, height: 5 cm, distance from the wall: 12 cm