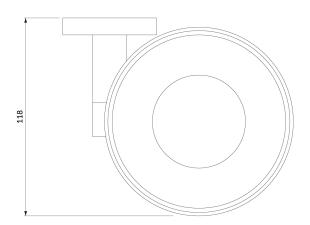

# Specification

- wall-mounted
- brass and glass
- width: 13 cm, height: 5 cm, distance from the wall: 12 cm