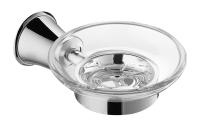

## ART LINE | soap dish

## Finish: polished chrome (CR)

ART LINE accessories collection is characterized by slender contours, delicate lines and sophisticated details. It is distinguished by classic, stylized elements, kept in a romantic aesthetics.

Chrome is a versatile finishing in a silvery colour, with the perfectly even and lustrous surface

## Specification

- wall-mounted
- brass and glass
- width: 11 cm, height: 5 cm, distance from the wall: 16 cm