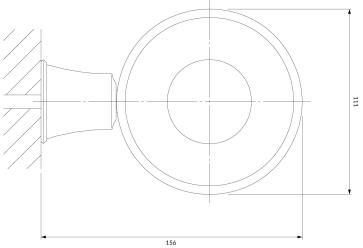

## Specification

- wall-mounted
- brass and glass
- width: 11 cm, height: 5 cm, distance from the wall: 16 cm