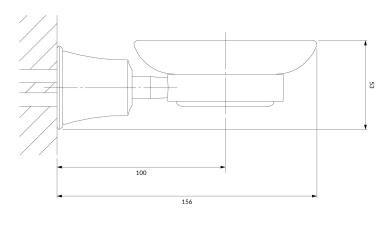

## Specification

- wall-mounted
- brass and glass
- width: 11 cm, height: 5 cm, distance from the wall: 16 cm