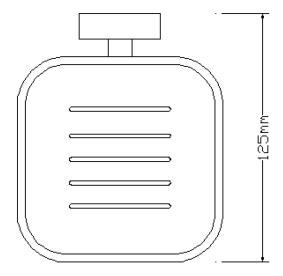

# Specification

- wall-mounted
- brass and frosted glass
- width: 11 cm, height: 5 cm, distance from the wall: 13 cm