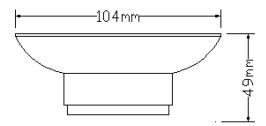

# Specification

- wall-mounted
- brass and frosted glass
- width: 11 cm, height: 5 cm, distance from the wall: 13 cm