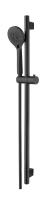

## YOSEMITE | sliding shower set

#### Finish: semi-matt black (BLH)

The OMNIRES YOSEMITE collection stands out for its multifunctionality, offering features that enhance everyday comfort. The hand shower offers five types of water stream – massage, mist, aerated rain, aerated massage, and aerated mist – allowing the product to be tailored to individual needs and preferences. Its universal, rounded design and wide colour palette make it a perfect fit for contemporary bathroom aesthetics. The shower set, equipped with an adjustable holder, enables effortless hand shower's height adjustment during use.

Black is an expressive, dark finishing, with a perfectly smooth, satin surface.