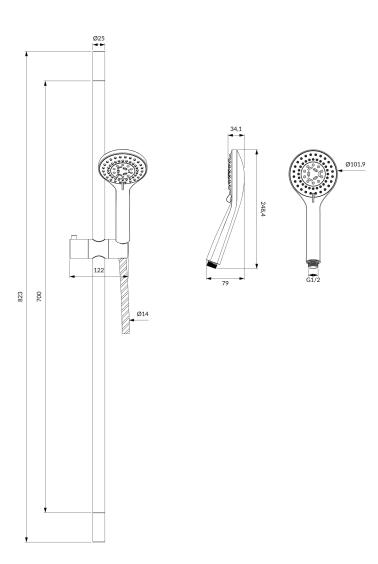

# Specification

- hand shower, 5-function, streams: massage, mist, aerated rain, aerated massage, aerated mist
- stainless steel sliding bar, length: 82.5 cm, distance between mounting brackets: 74.3 cm
- shower hose, length: 150 cm