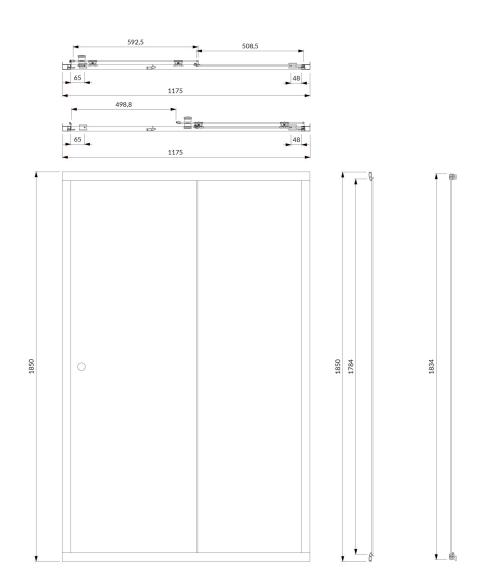

# Specification

- width: 120 cm
- entrance: 49.7 cm
- height: 185 cm
- tempered safety glass, thickness: 5 mm
- aluminium profiles, profile adjustment -2/+2 cm
- chrome-plated handle