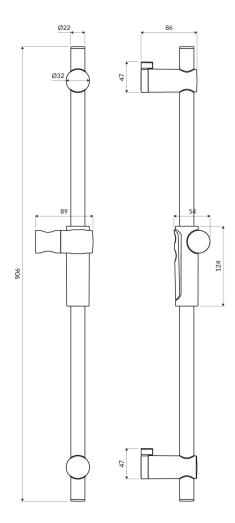

# Specification

- stainless steel
- length: 90.5 cm, adjustable distance between mounting brackets: 24-85 cm
- adjustable sliding element