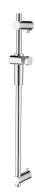

### BAR | sliding bar, 91 cm

Finish: polished chrome (CR)

## **Technologies**

The sliding bar is equipped with the FLEXI FIX system which allows the user to choose a desired height for the mounted elements. Any existing mounting holes, if these exist, may be easily and precisely matched.

Shower bar with the LIFT&CLEAN system may be easily clipped off the wall, which helps to keep it clean.

The EASY MOUNT system enables quick and easy product assembly, with no tools required.

# Specification

- stainless steel
- length: 90.5 cm, adjustable distance between mounting brackets: 24-85 cm
- adjustable sliding element