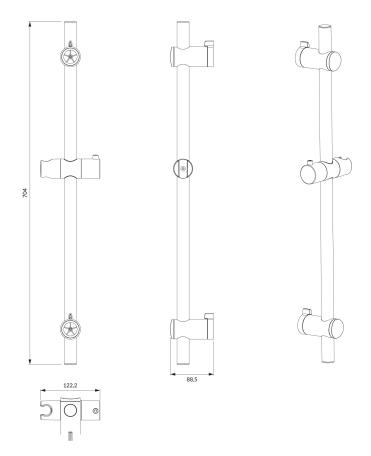

#### BAR | sliding bar, 70 cm

Finish: polished chrome (CR)

# Specification

- stainless steel
- length: 70 cm, adjustable distance between mounting brackets: 24-66 cm
- adjustable sliding element