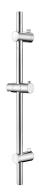

#### BAR | sliding bar, 70 cm

Finish: polished chrome (CR)

## **Technologies**

The sliding bar is equipped with the FLEXI FIX system which allows the user to choose a desired height for the mounted elements. Any existing mounting holes, if these exist, may be easily and precisely matched.

Shower bar with the LIFT&CLEAN system may be easily clipped off the wall, which helps to keep it clean.

The EASY MOUNT system enables quick and easy product assembly, with no tools required.

# Specification

- stainless steel
- length: 70 cm, adjustable distance between mounting brackets: 24-66 cm
- adjustable sliding element