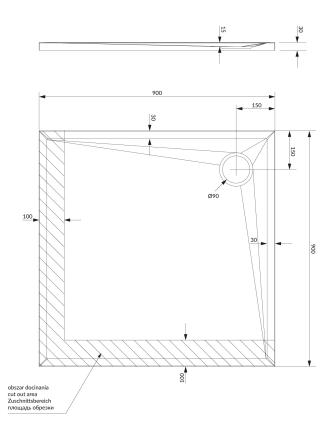

# Specification

- side 1: 90 cm
- side 2: 90 cm
- height: 3 cm
- depth: 1.5 cm
- anti-slip surface
- with integrated panel
- drain dimension: ø9 cm
- shower tray waste not included (choose)