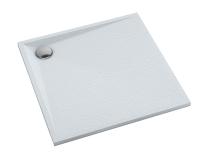

### STONE | slate-effect shower tray, 90 x 90 cm

#### Finish: matt white (BM)

The shower tray is made of multilayer composite material to ensure extraordinary durability and strength. The matt surface of the shower tray with a natural stone texture effect is coated using CleanShield anti-bacterial technology. The coating enhances the tray's antimicrobial properties and makes cleaning easier. The stabilising layer reinforces the shower tray while providing thermal and acoustic insulation. The sealing layer protects against moisture and mould formation. The tray can be installed on top of the floor surface or flush with the floor. It can also be cut to perfectly fit the space available in the bathroom.

# Specification

- side 1: 90 cm
- side 2: 90 cm
- height: 3 cm
- depth: 1.5 cm
- anti-slip surface
- with integrated panel
- drain dimension: ø9 cm
- shower tray waste not included (choose)