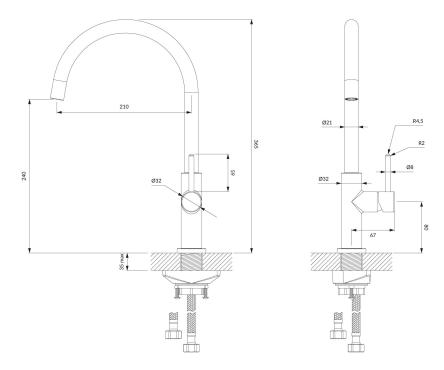

## Specification

• swivel spout

• spout reach: 21 cm

• water outflow height: 24 cm

• total mixer height: 36.5 cm