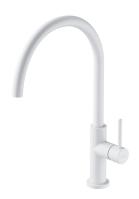

#### Y | sink mixer

#### Finish: matt white (WM)

The OMNIRES Y kitchen sink mixer, with its clean line and impeccable form, expresses the passion in pursuit of the ideal. Its timeless and perfectly refined design, created in the spirit of minimalism, offers countless design possibilities. The mixer is fitted with a swivel spout, which enhances its functionality.

Made of high grade brass, the mixer is equipped with a superior quality ceramic cartridge. Innovative technological solutions ensure the highest comfort of use and reduce water consumption by 50%.

White matt is a subtle finish with a velvety to the touch surface.