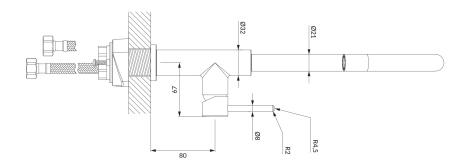

# OMNIRES

- swivel spout
- spout reach: 21 cm
- water outflow height: 24 cm
- total mixer height: 36.5 cm