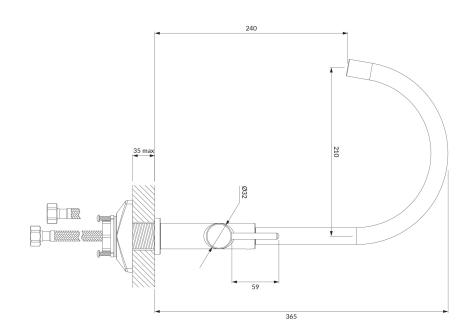

# OMNIRES

- swivel spout
- spout reach: 21 cm
- water outflow height: 24 cm
- total mixer height: 36.5 cm