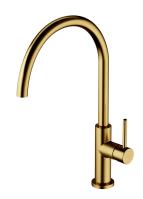

#### Y | sink mixer

#### Finish: brushed gold (GLB)

The OMNIRES Y kitchen sink mixer, with its clean line and impeccable form, expresses the passion in pursuit of the ideal. Its timeless and perfectly refined design, created in the spirit of minimalism, offers countless design possibilities. The mixer is fitted with a swivel spout, which enhances its functionality.

Made of high grade brass, the mixer is equipped with a superior quality ceramic cartridge. Innovative technological solutions ensure the highest comfort of use and reduce water consumption by 50%.

Brushed gold is a noble finishing in an elegant shade, with a contemporary, satin surface. The product is coated using the advanced PVD technology.