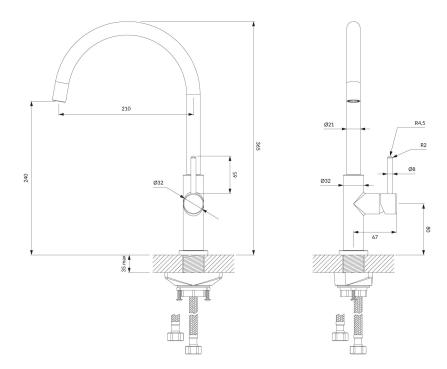

# Specification

• swivel spout

• spout reach: 21 cm

• water outflow height: 24 cm

• total mixer height: 36.5 cm