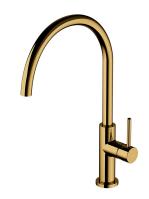

# Y | sink mixer

#### Finish: polished gold (GL)

The OMNIRES Y kitchen sink mixer, with its clean line and impeccable form, expresses the passion in pursuit of the ideal. Its timeless and perfectly refined design, created in the spirit of minimalism, offers countless design possibilities. The mixer is fitted with a swivel spout, which enhances its functionality.

Made of high grade brass, the mixer is equipped with a superior quality ceramic cartridge. Innovative technological solutions ensure the highest comfort of use and reduce water consumption by 50%.

Gold is a noble finishing in an elegant, light shade and a perfectly smooth and shiny surface. The product is coated using the advanced PVD technology.