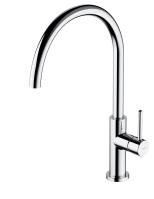

## Y | sink mixer

### Finish: polished chrome (CR)

The OMNIRES Y kitchen sink mixer, with its clean line and impeccable form, expresses the passion in pursuit of the ideal. Its timeless and perfectly refined design, created in the spirit of minimalism, offers countless design possibilities. The mixer is fitted with a swivel spout, which enhances its functionality.

Made of high grade brass, the mixer is equipped with a superior quality ceramic cartridge. Innovative technological solutions ensure the highest comfort of use and reduce water consumption by 50%.

Chrome is a versatile finishing in a silvery colour, with the perfectly even and lustrous surface.