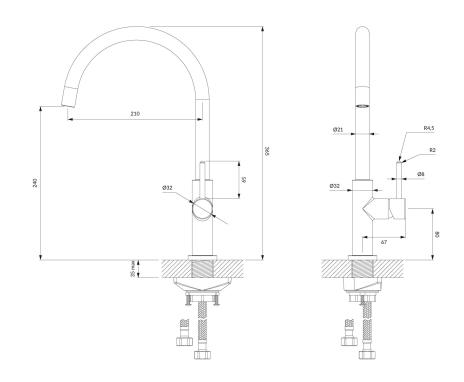

## Specification

- swivel spout
- spout reach: 21 cm
- water outf low height: 24 cm
- total mixer height: 36.5 cm