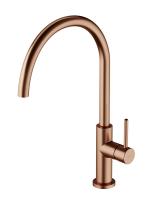

### Y | sink mixer

#### Finish: brushed copper (CPB)

The OMNIRES Y kitchen sink mixer, with its clean line and impeccable form, expresses the passion in pursuit of the ideal. Its timeless and perfectly refined design, created in the spirit of minimalism, offers countless design possibilities. The mixer is fitted with a swivel spout, which enhances its functionality.

Made of high grade brass, the mixer is equipped with a superior quality ceramic cartridge. Innovative technological solutions ensure the highest comfort of use and reduce water consumption by 50%.

Brushed copper is a sophisticated finish with a warm red-brown hue and a satin surface. The product is coated using the advanced PVD technology.