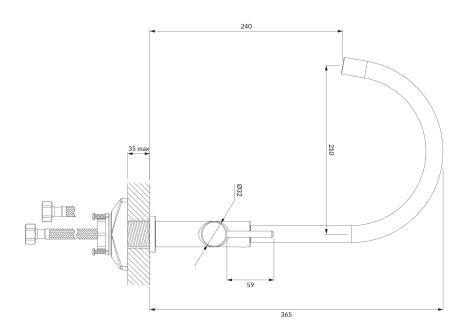

# Specification

• swivel spout

spout reach: 21 cm

• water outflow height: 24 cm

• total mixer height: 36.5 cm