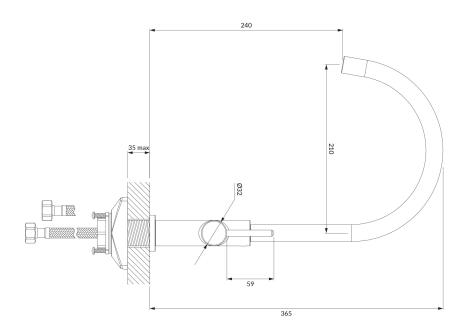

# Specification

• swivel spout

• spout reach: 21 cm

water outf low height: 24 cm

• total mixer height: 36.5 cm