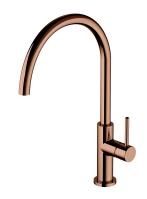

#### Y | sink mixer

#### Finish: polished copper (CP)

The OMNIRES Y kitchen sink mixer, with its clean line and impeccable form, expresses the passion in pursuit of the ideal. Its timeless and perfectly refined design, created in the spirit of minimalism, offers countless design possibilities. The mixer is fitted with a swivel spout, which enhances its functionality.

Made of high grade brass, the mixer is equipped with a superior quality ceramic cartridge. Innovative technological solutions ensure the highest comfort of use and reduce water consumption by 50%.

Copper is a sophisticated finish with a warm red-brown hue and a perfectly smooth, lustrous surface. The product is coated using the advanced PVD technology.

Design: Janusz Langner, OMNIRES Studio