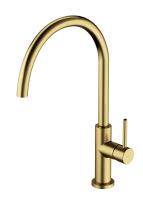

#### Y | sink mixer

#### Finish: brushed brass (BSB)

The OMNIRES Y kitchen sink mixer, with its clean line and impeccable form, expresses the passion in pursuit of the ideal. Its timeless and perfectly refined design, created in the spirit of minimalism, offers countless design possibilities. The mixer is fitted with a swivel spout, which enhances its functionality.

Made of high grade brass, the mixer is equipped with a superior quality ceramic cartridge. Innovative technological solutions ensure the highest comfort of use and reduce water consumption by 50%.

Brushed brass is a sophisticated finish with a cool gold hue and satin brushed surface. The product is coated using the advanced PVD technology.