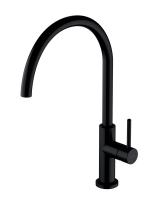

#### Y | sink mixer

#### Finish: semi-matt black (BLH)

The OMNIRES Y kitchen sink mixer, with its clean line and impeccable form, expresses the passion in pursuit of the ideal. Its timeless and perfectly refined design, created in the spirit of minimalism, offers countless design possibilities. The mixer is fitted with a swivel spout, which enhances its functionality.

Made of high grade brass, the mixer is equipped with a superior quality ceramic cartridge. Innovative technological solutions ensure the highest comfort of use and reduce water consumption by 50%.

Black is an expressive, dark finishing, with a perfectly smooth, satin surface.