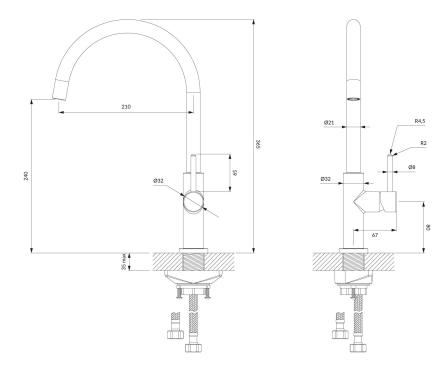

## Specification

• swivel spout

• spout reach: 21 cm

• water outflow height: 24 cm

• total mixer height: 36.5 cm