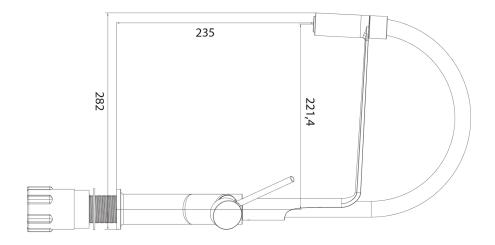

## Specification

- detachable spout
- swivel spout
- spout reach: 22.1 cm
- water outflow height: 23.5 cm
- total mixer height: 44 cm
- 1-function hand shower