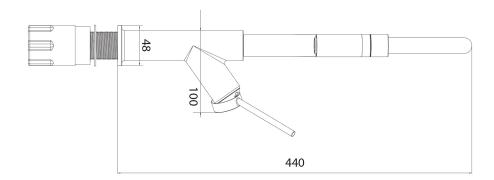

## Specification

- detachable spout
- swivel spout
- spout reach: 22.1 cm
- water outflow height: 23.5 cm
- total mixer height: 44 cm
- 1-function hand shower