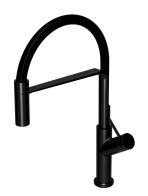

#### Finish: black (BLH)

OMNIRES VITA kitchen sink mixer combines perfect form with maximum functionality. Its modern, minimalist design makes use of a semicircular arch. The swivel spout with a sprayer can be detached to effortlessly direct the water stream. The upper part of the spout is made of flexible rubber in black. The total height of the mixer is 44 cm, which considerably enhances its functionality. Made of high grade brass, the mixer is equipped with a superior quality ceramic cartridge. Innovative technological solutions reduce water consumption by 50% while offering comfort and ease of use.

Black is an expressive, dark finishing, with a perfectly smooth, satin surface.

Certificates: Polish Declaration of Performance (B marking), Polish Hygienic Certificate P7H